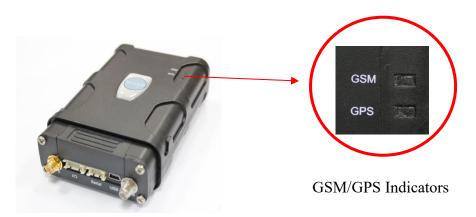

# LED Indicators, regular operation

| Indicators  | Blinking Behavior             | Status                             |  |
|-------------|-------------------------------|------------------------------------|--|
| GSM (Red)   | 0.6 second on/ 0.6 second off | Not Ready or Searching GSM signal  |  |
|             | 0.1 second on / 3 seconds off | Registered to network successfully |  |
| GPS (Green) | Off                           | GPS off                            |  |
|             | 1 second on / 1 seconds off   | GPS not fixed                      |  |
|             | Solid on                      | GPS fixed                          |  |