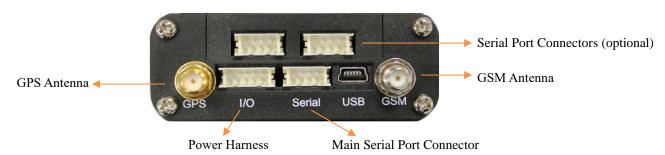

#### **Power Harness I/O**

| 10 | 8 | 6 | 4          | 2 |
|----|---|---|------------|---|
|    | 0 |   | $\bigcirc$ | • |
| •  | 0 |   | Ō          | • |
| 9  | 7 |   |            | _ |

| Basic 3 Wire Connection |                           |  |  |
|-------------------------|---------------------------|--|--|
| Red                     | Battery 12-24 VDC (fused) |  |  |
| White                   | Ignition 12-24 VDC        |  |  |
| Black                   | Ground                    |  |  |

Contact IntelliTrac regarding additional wiring information (external inputs etc.)